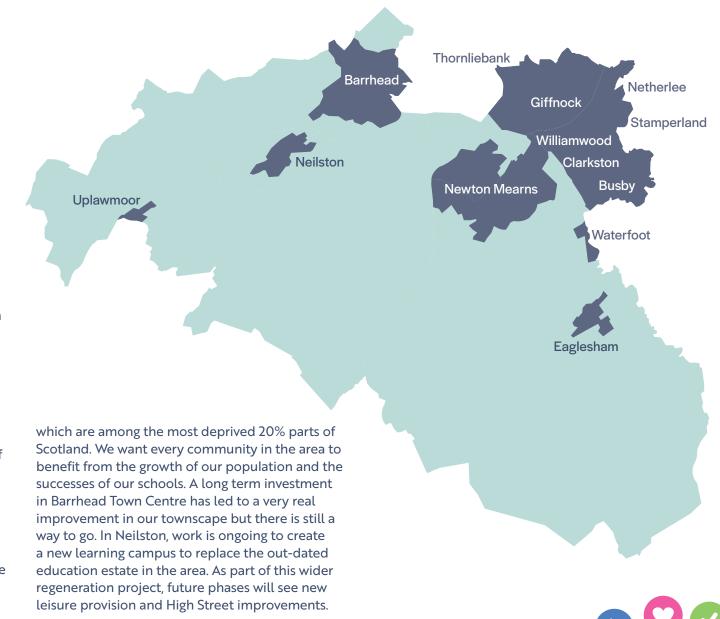

Three-quarters of our residents live in the Eastwood side of the area and the remaining 25% in the Levern Valley which includes Barrhead, Neilston and Uplawmoor. Our area has some of the most affluent areas of Scotland as well as some of the most deprived, a legacy of an industrial past. There are seven data zones in Barrhead

### **About us**

Plans are also in the pipeline to improve the civic realm in Thornliebank and breathe fresh life into the area. The lack of affordable housing in the area is a particular issue for us with very high demand for our Council Houses.

The recent completion of our largest new council house development to date, at Balgraystone Road in Barrhead, is part of an ambitious programme to meet the needs of our communities, which has already seen more than 170 homes built or currently in development since 2018. We already have approved plans in place to increase the number of houses in East Renfrewshire by over 3000 between 2019 and 2029 to meet our part of the Scottish Government's target for new housebuilding in Scotland. East Renfrewshire has many green spaces for people to enjoy, including award-winning parks such as Rouken Glen, golf courses and sports pitches. Our key projects as a partner in the Glasgow City Region City Deal are about developing the M77 corridor which includes development at Newton Mearns and Barrhead. Our Greenlaw business Centre is now open for business after a Covid related delay and we want