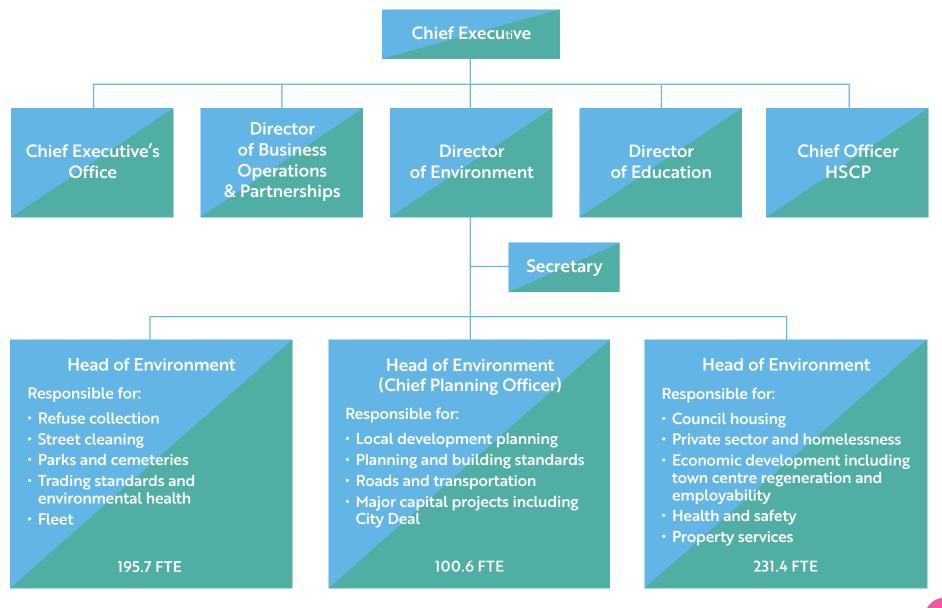

re plans to further improve our local communities. Going forward, we will reassess our activities with renewed emphasis on rising to the challenge of a green economic recovery and climate change, with the Council's first ever Climate Change Strategy and Action Plan currently under development.

Our Environment department has a gross revenue expenditure of £60 million and in addition includes significant capital resources. The department employs approximately 550 people who together provide a wide range of services for local communities including:

- Roads and transportation
- Refuse collection and street cleaning
- Planning and regulatory services
- Strategic services
- Housing services
- Capital projects
- Parks and cemeteries







Aerial Photography(c) Getmapping PLC



### Structure





# **Job Description**

### **Principal Function**

To provide strategic leadership around the development of East Renfrewshire as a great place to live and work and the management and development of a range of place based services within the Environment Department.

### **Main Duties**

- To provide overall strategic leadership and management of the Environment Department within East Renfrewshire Council, which includes
- Climate change impact and action plan;
- Roads and transportation;
- Housing services;
- Capital projects.
- To play a full part in the Council's Corporate Management team and to develop and foster a good working relationship with other chief officers to ensure that a shared approach to the management and execution of the Council's affairs is maintained.
- To support